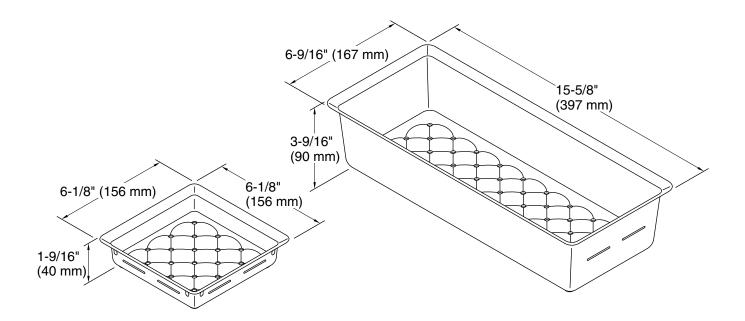

#### **Technical Information**

All product dimensions are nominal.Installation Type:Fixture-mountMaterial:Plastic